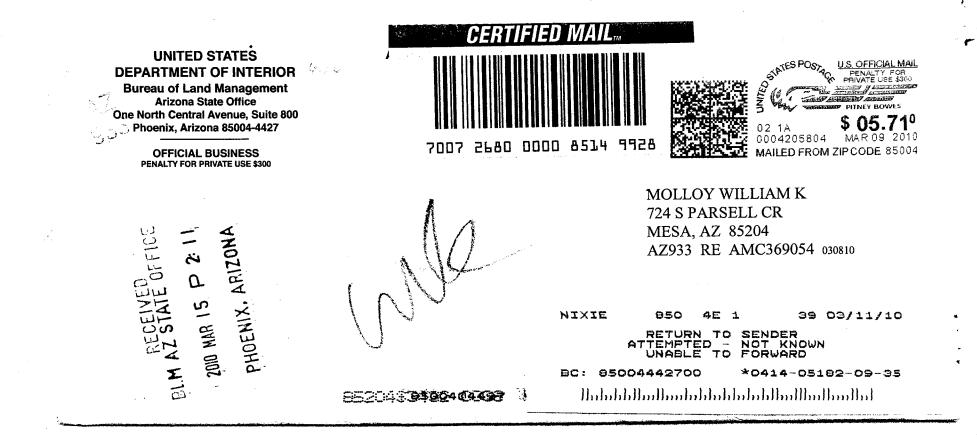

PLACE STICKER AT TOP OF ENVELOPE TO THE RIGHT OF THE RETURN ADDRESS, FOLD AT DOTTED LINE OFFICIAL COPI /Case Files/ /SD Read/ /Section/ /Aumor

March 8, 2010

In Reply Refer To: 3800 (9330) RE AMC369054

. 5

#### CERTIFIED MAIL - RETURN RECEIPT REQUESTED No. 7007 2680 0000 8514 9928

#### DECISION

:

:

:

MOLLOY WILLIAM K 724 S PARSELL CR MESA, AZ 85204 This decision affects those claims shown in the block below:

AMC369059 HIDDEN GOLD #3