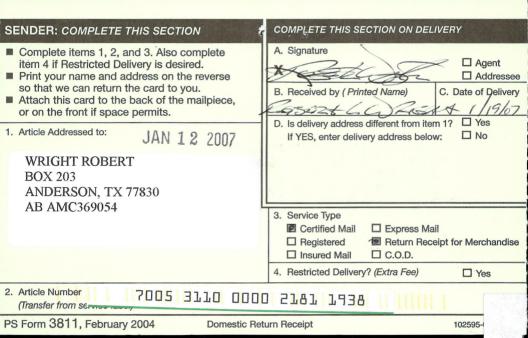

#### SENDER: COMPLETE THIS SECTION COMPLETE THIS SECTION ON DELIVERY A. Signature Complete items 1, 2, and 3. Also complete item 4 if Restricted Delivery is desired. □ Agent TION Print your name and address on the reverse Addressee so that we can return the card to you. B. Received by (Printed Name), C. Date of Delivery Attach this card to the back of the mailpiece, or on the front if space permits. Is delivery address different no. CI-Yes D. Is delivery address different from item 1? 1. Article Addressed to: D No MIKE HOOVER PHOENIX, ARIZONA PO BOX 3208 BROKEN ARROW OK 74013-3208 3. Service Type 9310/RE/AMC369054 Certified Mail® □ Priority Mail Express<sup>™</sup> Registered Return Receipt for Merchandise Insured Mail Collect on Delivery 4. Restricted Delivery? (Extra Fee) 1 Yes 2. Article Number 7013 2250 0000 8720 7644 (Transfer from service label) PS Form 3811, July 2013 **Domestic Return Receipt**

BUREAU OF LAND MANAGEMENT Arizona State Office One North Central Avenue, Suite 800 Phoenix, Arizona 85004-4427 www.blm.gov/az/

JUL 1 1 2014

In Reply Refer To: 3800 (9310) RE AMC369054

CERTIFIED MAIL - RETURN RECEIPT REQUESTED NO. 7013 2250 0000 8720 7644