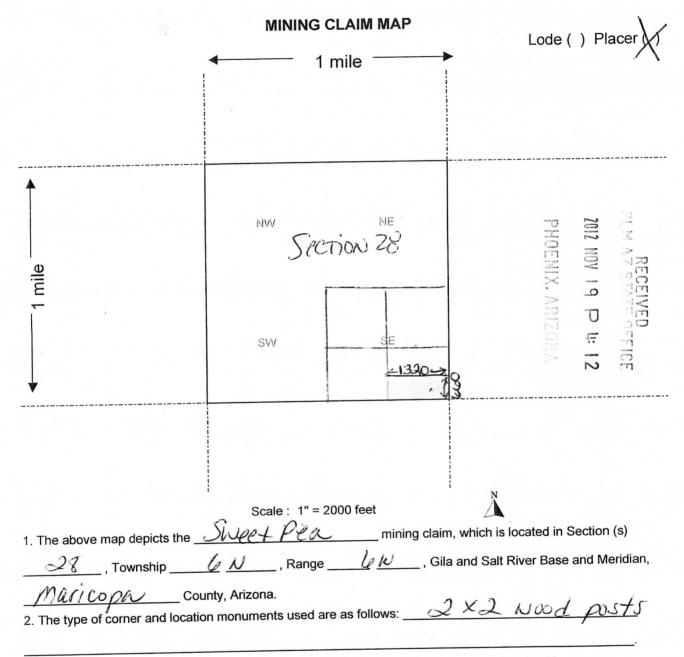

#### NOTICE

MICHAEL KIMBERLY, JOSHUA 217 E EASY ST FORT PIERCE, FL 34982

This Notice Affects Those Claims Shown in the Block Below.

AMC369064 SWEET PEA

2013 Maintenance Fees - Additional Fees Required

Your maintenance fee payment for the 2013 assessment year, in the amount of \$140 per claim, for the placer claims listed above, has been received and is insufficient. The total due on your claim(s) is: \$980.