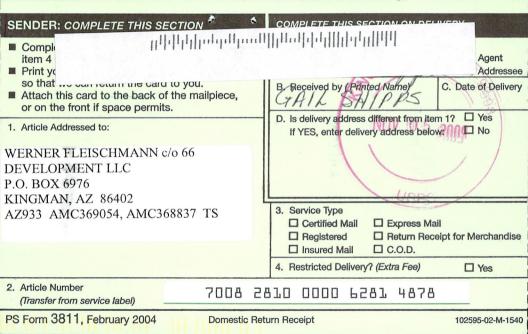

### CERTIFIED MAIL - RETURN RECEIPT REQUESTED No. 7008 2810 0000 6281 4878

DECISION

WERNER FLEISCHMANN c/o 66 DEVELOPMENT LLC P.O. BOX 6976 KINGMAN, AZ 86402

This Decision Affects Those Claims Shown in the Block Below.