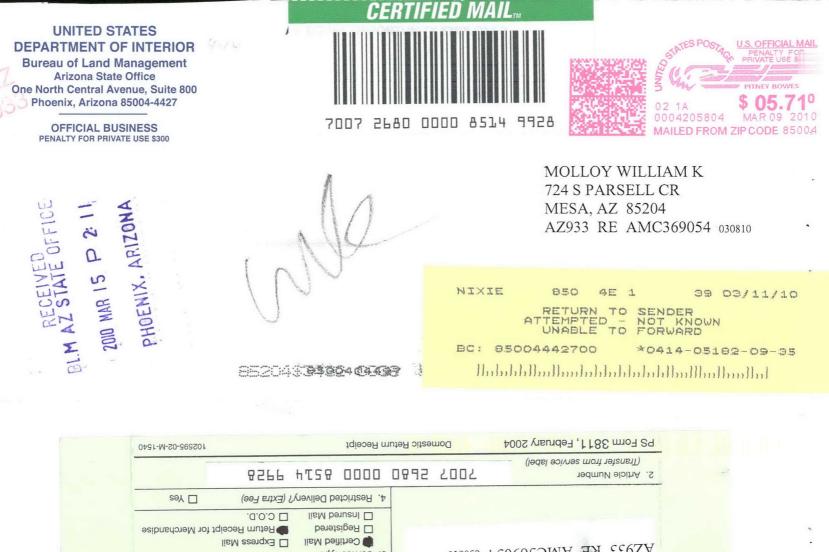

In Reply Refer To: 3800 (9330) RE AMC369054

## CERTIFIED MAIL - RETURN RECEIPT REQUESTED No. 7007 2680 0000 8514 9928

#### DECISION

MOLLOY WILLIAM K 724 S PARSELL CR MESA, AZ 85204 This decision affects those claims shown in the block below: