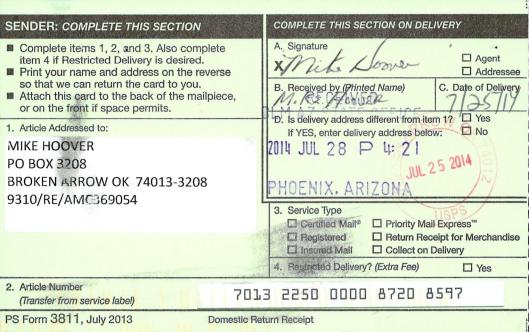

#### SENDER: COMPLETE THIS SECTION

- Complete items 1, 2, and 3. Also complete item 4 if Restricted Delivery is desired.
- Print your name and address on the reverse so that we can return the card to you.
- Attach this card to the back of the mailpiece, or on the front if space permits.

1. Article Addressed to:

MIKE HOOVER PO BOX 3208 BROKEN ARROW, OK 74013-3208 9310/RE/AMC369054

#### COMPLETE THIS SECTION ON DELIVERY A. Signature □ Agent □ Addressee B. Received by (Printed Name) C. Date of Delivery MIKE HOSDER D. Is delivery address different from item 1? T Yes If YES, enter delivery address below: D No 2:45 PHOENIX, ASIZONA

3. Service Type V Certified Mail<sup>®</sup> □ Priority Mail Express<sup>™</sup> □ Registered □ Return Receipt for Merchandise

Insured Mail
 Collect on Delivery

4. Restricted Delivery? (Extra Fee)

1 Yes

2. Article Number (Transfer from s 7014 0150 0000 5423 2163

PS Form 3811, July 2013

**Domestic Return Receipt** 

BUREAU OF LAND MANAGEMENT Arizona State Office One North Central Avenue, Suite 800 Phoenix, Arizona 85004-4427 www.blm.gov/az/ OCT 2 0 2014

In Reply Refer To: 3800 (9310) RE AMC369054