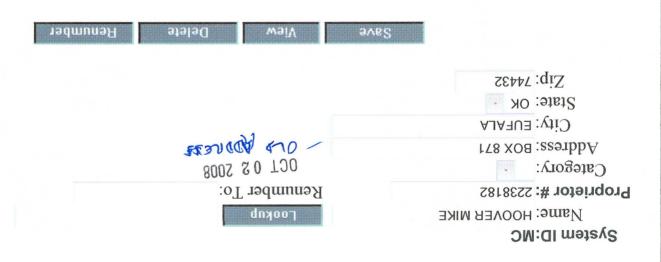

1. Article Addressed to:

MIKE HOOVER PO BOX 3208 BROKEN ARROW, OK 74013-3208 9310/RE/AMC369054

#### DECISION

:

:

:

MIKE HOOVER PO BOX 3208 BROKEN ARROW, OK 74013-3208

. . . .

This decision affects those claims shown in the block below.

. .

#### NOTICE

MIKE HOOVER PO BOX 3208 BROKEN ARROW, OK 74013-3208 This Notice Affects Those Claims Shown in the Block Below.

#### NOTICE

MIKE HOOVER PO BOX 3208 BROKEN ARROW, OK 74013-3208 This Notice Affects Those Claims Shown in the Block Below.

superseded L. Notice