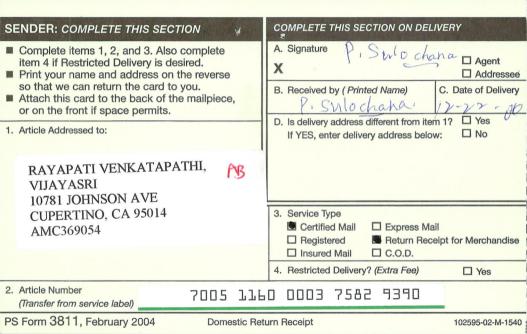

1. Article Addressed to:

MIKE HOOVER PO BOX 3208 BROKEN ARROW, OK 74013-3208 9310/RE/AMC369054

#### COMPLETE THIS SECTION ON DELIVERY A. Signature □ Agent □ Addressee B. Received by (Printed Name) C. Date of Delivery MIKE HOSDER D. Is delivery address different from item 1? T Yes If YES, enter delivery address below: D No 2:45 PHOENIX, ASIZONA

3. Service Type V Certified Mail<sup>®</sup> □ Priority Mail Express<sup>™</sup> □ Registered □ Return Receipt for Merchandise

Insured Mail
 Collect on Delivery

4. Restricted Delivery? (Extra Fee)

1 Yes

2. Article Number (Transfer from s 7014 0150 0000 5423 2163