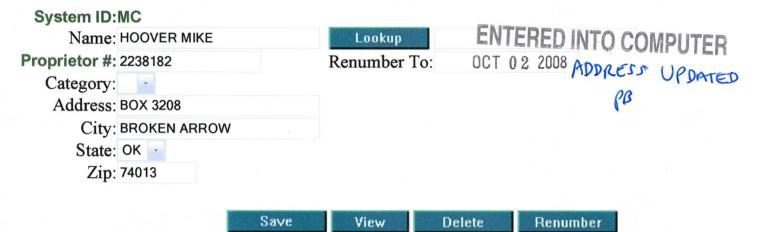

1. Article Addressed to:

MIKE HOOVER PO BOX 3208 BROKEN ARROW, OK 74013-3208 9310/RE/AMC369054

#### DECISION

:

:

:

MIKE HOOVER PO BOX 3208 BROKEN ARROW, OK 74013-3208

. . . .

This decision affects those claims shown in the block below.

. .

#### NOTICE

MIKE HOOVER PO BOX 3208 BROKEN ARROW, OK 74013-3208 This Notice Affects Those Claims Shown in the Block Below.

#### NOTICE

MIKE HOOVER PO BOX 3208 BROKEN ARROW, OK 74013-3208 This Notice Affects Those Claims Shown in the Block Below.

superseded L. Notice