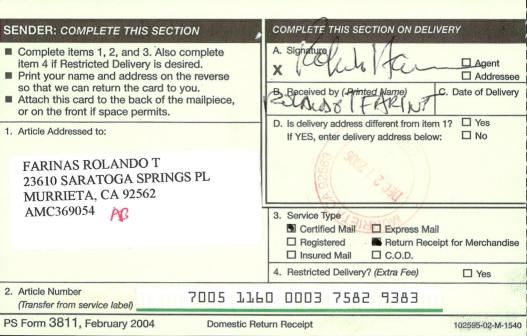

#### SENDER: COMPLETE THIS SECTION

- Complete items 1, 2, and 3. Also complete item 4 if Restricted Delivery is desired.
- Print your name and address on the reverse so that we can return the card to you.
- Attach this card to the back of the mailpiece, or on the front if space permits.

1. Article Addressed to:

MIKE HOOVER PO BOX 3208 BROKEN ARROW, OK 74013-3208 9310/RE/AMC369054

#### COMPLETE THIS SECTION ON DELIVERY A. Signature □ Agent □ Addressee B. Received by (Printed Name) C. Date of Delivery MIKE HOSDER D. Is delivery address different from item 1? T Yes If YES, enter delivery address below: D No 2:45 PHOENIX, ASIZONA

3. Service Type V Certified Mail<sup>®</sup> □ Priority Mail Express<sup>™</sup> □ Registered □ Return Receipt for Merchandise

Insured Mail
 Collect on Delivery

4. Restricted Delivery? (Extra Fee)

1 Yes

2. Article Number (Transfer from s 7014 0150 0000 5423 2163

PS Form 3811, July 2013

**Domestic Return Receipt** 

BUREAU OF LAND MANAGEMENT Arizona State Office One North Central Avenue, Suite 800 Phoenix, Arizona 85004-4427 www.blm.gov/az/ OCT 2 0 2014

In Reply Refer To: 3800 (9310) RE AMC369054