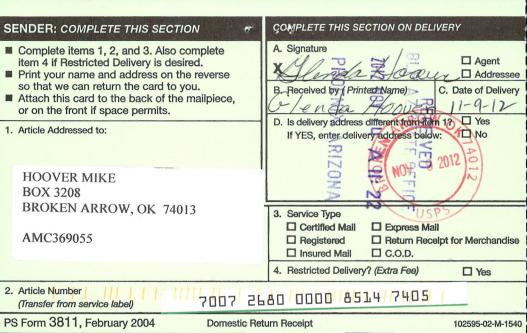

In Reply Refer To: 3800 (9310) AT AMC369054

CERTIFIED MAIL – RETURN RECEIPT REQUEST 7007 2680 0000 8514 7405

NOTICE

HOOVER MIKE BOX 3208 BROKEN ARROW, OK 74013

This Notice Affects Those Claims Shown in the Block Below.

AMC369055 AU NUGGET PATCH

2013 Maintenance Fees - Additional Fees Required

Your maintenance fee payment for the 2013 assessment year, in the amount of \$140 per claim, for the placer claims listed above, has been received and is insufficient. The total due on your claim(s) is: \$420.